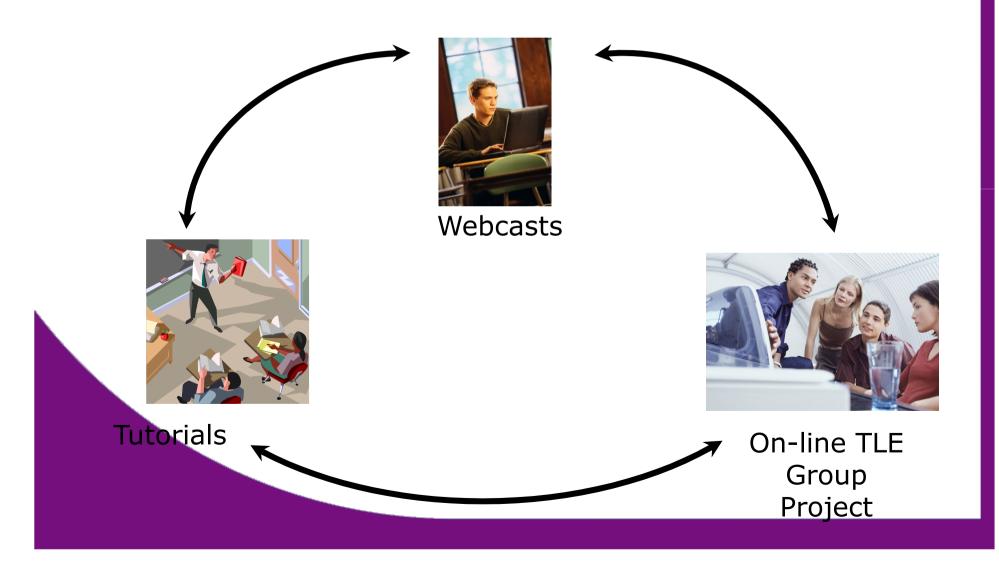

# Blended Learning with webcasts and transactional learning: GGSL

OPTIONS HEARING

close webcast X

diploma in legal practice: civil

webcasts: Civil Procedure

senior lecturer Patricia McKellar Procedure pre Options Hearing

# Transactional learning – 'SIMPLE'

"active learning based on doing legal transactions which require both reflection on learning and collaborative learning." - Paul Maharg, Transforming Legal Education (2007)